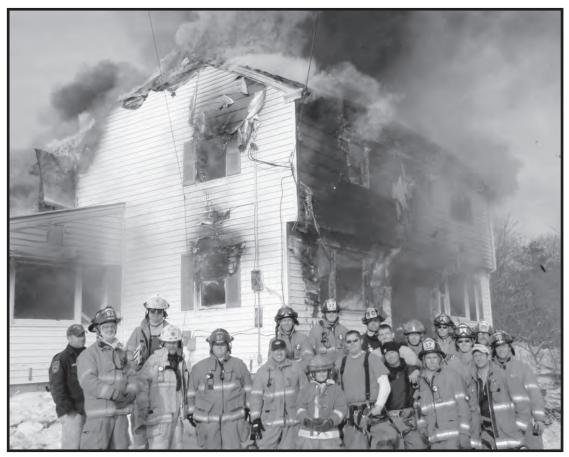

**Article 26:** To see what sum the Town will vote to raise and appropriate for the Fire Services account.

### Amount requested: \$364,098 Selectmen recommend the amount requested — Voted 4-0. Budget Board recommends the amount requested — Voted 11-0.

|                    |         | 2012     |         | 2013             |                                | 2013                         | 2013                         |
|--------------------|---------|----------|---------|------------------|--------------------------------|------------------------------|------------------------------|
|                    | 2011    | Approved | Town    | Increase         | Percentage                     | Selectmen                    | Budget Bd                    |
|                    | Actual  | Budget   | Manager | (Decrease)       | Difference                     | Request                      | Request                      |
| Fire dept          |         |          |         |                  |                                |                              |                              |
| Salaries           | 71,269  | 71,852   | 72,008  | 156              | 0.22%                          | 72,008                       | 72,008                       |
| Fire Warden        | 300     | 600      | 600     | 0                | 0.00%                          | 600                          | 600                          |
| Volunteer/call FF  | 73,436  | 91,272   | 101,424 | 10,152           | 11.12%                         | 101,424                      | 101,424                      |
| Overtime           | 0       | 0        | 0       | 0                | 0.00%                          | 0                            | 0                            |
| FICA               | 10,917  | 12,552   | 13,341  | 789              | 6.29%                          | 13,341                       | 13,341                       |
| MSRS               | 12      | 2,358    | 2,882   | 524              | 22.22%                         | 2,882                        | 2,882                        |
| ICMA               | 0       | 1,192    | 1,209   | 17               | 1.43%                          | 1,209                        | 1,209                        |
| RHSP               | 0       | 0        | 0       | 0                | 0.00%                          | 0                            | 0                            |
| Health             | 17,640  | 19,202   | 19,971  | 769              | 4.00%                          | 19,971                       | 19,971                       |
| Dues/Fees          | 1,022   | 1,165    | 1,165   | 0                | 0.00%                          | 1,165                        | 1,165                        |
| Travel/Meetings    | 393     | 1,000    | 1,000   | 0                | 0.00%                          | 1,000                        | 1,000                        |
| Training/Ed        | 7,540   | 8,260    | 9,000   | 740              | 8.96%                          | 9,000                        | 9,000                        |
| Vaccine            | 0       | 500      | 500     | 0                | 0.00%                          | 500                          | 500                          |
| Uniforms           | 656     | 750      | 750     | 0                | 0.00%                          | 750                          | 750                          |
| Physicals          | 1,641   | 5,000    | 5,000   | 0                | 0.00%                          | 5,000                        | 5,000                        |
| FF Recognition     | 4,073   | 4,000    | 4,000   | 0                | 0.00%                          | 4,000                        | 4,000                        |
| Electricity        | 6,362   | 6,000    | 6,000   | 0                | 0.00%                          | 6,000                        | 6,000                        |
| Telephone          | 1,392   | 2,200    | 2,200   | 0                | 0.00%                          | 2,200                        | 2,200                        |
| Heating Fuel       | 19,230  | 19,500   | 19,500  | 0                | 0.00%                          | 19,500                       | 19,500                       |
| Water              | 333     | 640      | 640     | 0                | 0.00%                          | 640                          | 640                          |
| Internet           | 0       | 0        | 840     | 840              | 100.00%                        | 840                          | 840                          |
| Workers Comp       | 3,792   | 3,750    | 3,750   | 0                | 0.00%                          | 3,750                        | 3,750                        |
| Office supplies    | 2,314   | 1,750    | 1,750   | 0                | 0.00%                          | 1,750                        | 1,750                        |
| Equipment          | 8,157   | 5,790    | 5,790   | 0                | 0.00%                          | 5,790                        | 5,790                        |
| Postage            | 174     | 250      | 250     | 0                | 0.00%                          | 250                          | 250                          |
| Photocopier        | 329     | 350      | 500     | 150              | 42.86%                         | 500                          | 500                          |
| Computers          | 790     | 1,000    | 1,000   | 0                | 0.00%                          | 1,000                        | 1,000                        |
| Dry hydrants       | 1,698   | 2,500    | 2,500   | 0                | 0.00%                          | 2,500                        | 2,500                        |
| Gas                | 2,714   | 2,585    | 3,017   | 432              | 16.71%                         | 3,017                        | 3,017                        |
| Diesel             | 2,777   | 3,990    | 4,608   | 618              | 15.49%                         | 4,608                        | 4,608                        |
| PPE                | 0       | 8,085    | 8,590   | 505              | 6.25%                          | 8,590                        | 8,590                        |
| Buildings          | 7,129   | 8,870    | 8,870   | 0                | 0.00%                          | 8,870                        | 8,870                        |
| Vehicles/Equip     | 31,363  | 21,625   | 21,728  | 103              | 0.48%                          | 21,728                       | 21,728                       |
| Goose Rocks Fire   | 21,253  | 21,253   | 21,253  | 0                | 0.00%                          | 21,253                       | 21,253                       |
| Cape Porpoise Fire | 17,712  | 17,712   | 17,712  | 0                | 0.00%                          | 17,712                       | 17,712                       |
| Subtotal           | 217 410 | 347,553  | 363,348 | 15,795           | 4.54%                          | 363,348                      | 363,348                      |
| Emergency Managem  | 316,418 | 3 17,333 |         |                  |                                |                              |                              |
|                    | ent     | 317,555  |         |                  |                                |                              |                              |
| Operating supplies |         | 750      | 750     | 0                | 0.00%                          | 750                          | 750                          |
|                    | ent     |          |         | 0<br>0<br>15,795 | 0.00%<br>0.00%<br><b>4.53%</b> | 750<br>750<br><b>364,098</b> | 750<br>750<br><b>364,098</b> |