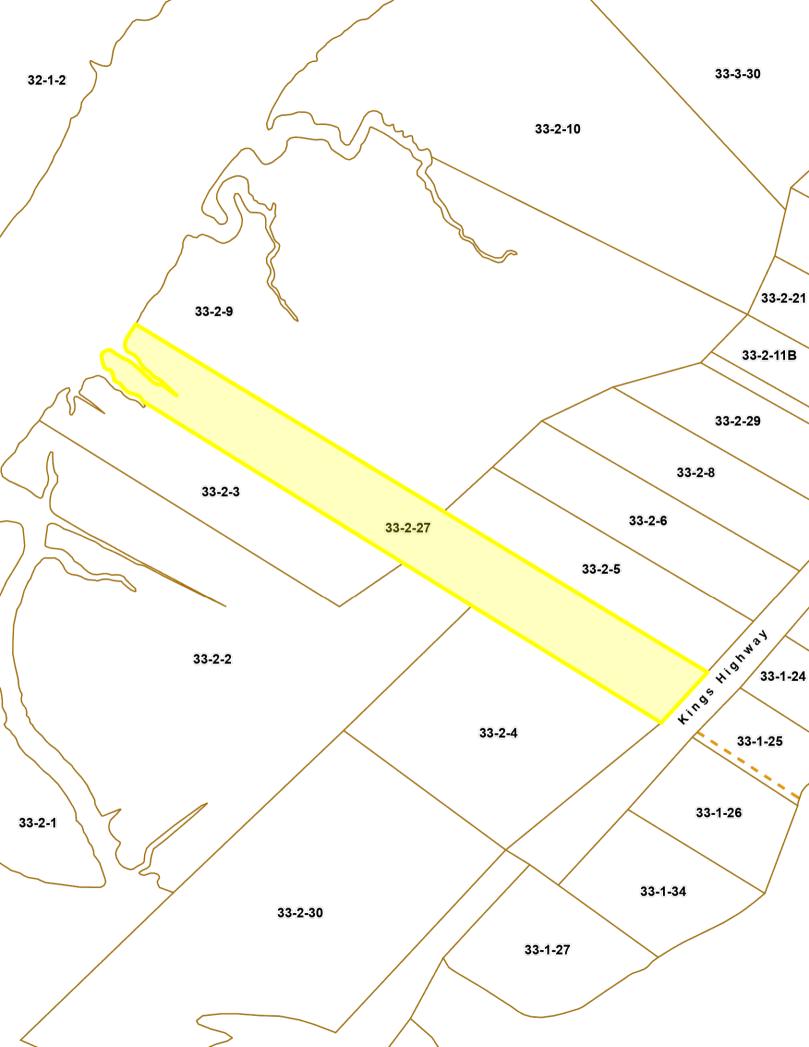

#### **Subject Property:**

Parcel Number: 33-2-27

CAMA Number: 33-2-27 Vision ID: 2425

Property Address: 438 KINGS HIGHWAY

Mailing Address: PERIER, MAURA C & FRANCIS L., JR

3 PLYMOUTH ROAD

**SUMMIT. NJ 07901** 

Abutters:

Parcel Number: 33-1-23

CAMA Number: 33-1-23 Vision ID: 2386

Property Address: 449 KINGS HIGHWAY

Parcel Number: 33-1-24 CAMA Number: 33-1-24

Vision ID: 2387

Property Address: 443 KINGS HIGHWAY

Parcel Number: 33-1-25

### 200 foot Abutters List Report

Kennebunkport, ME March 19, 2024

Parcel Number: 33-2-5 CAMA Number: 33-2-5

Vision ID: 2403

Property Address: 442 KINGS HIGHWAY

Parcel Number: 33-2-6 Mailing Address: MARY C. KUDAROSKI REVOCABLE