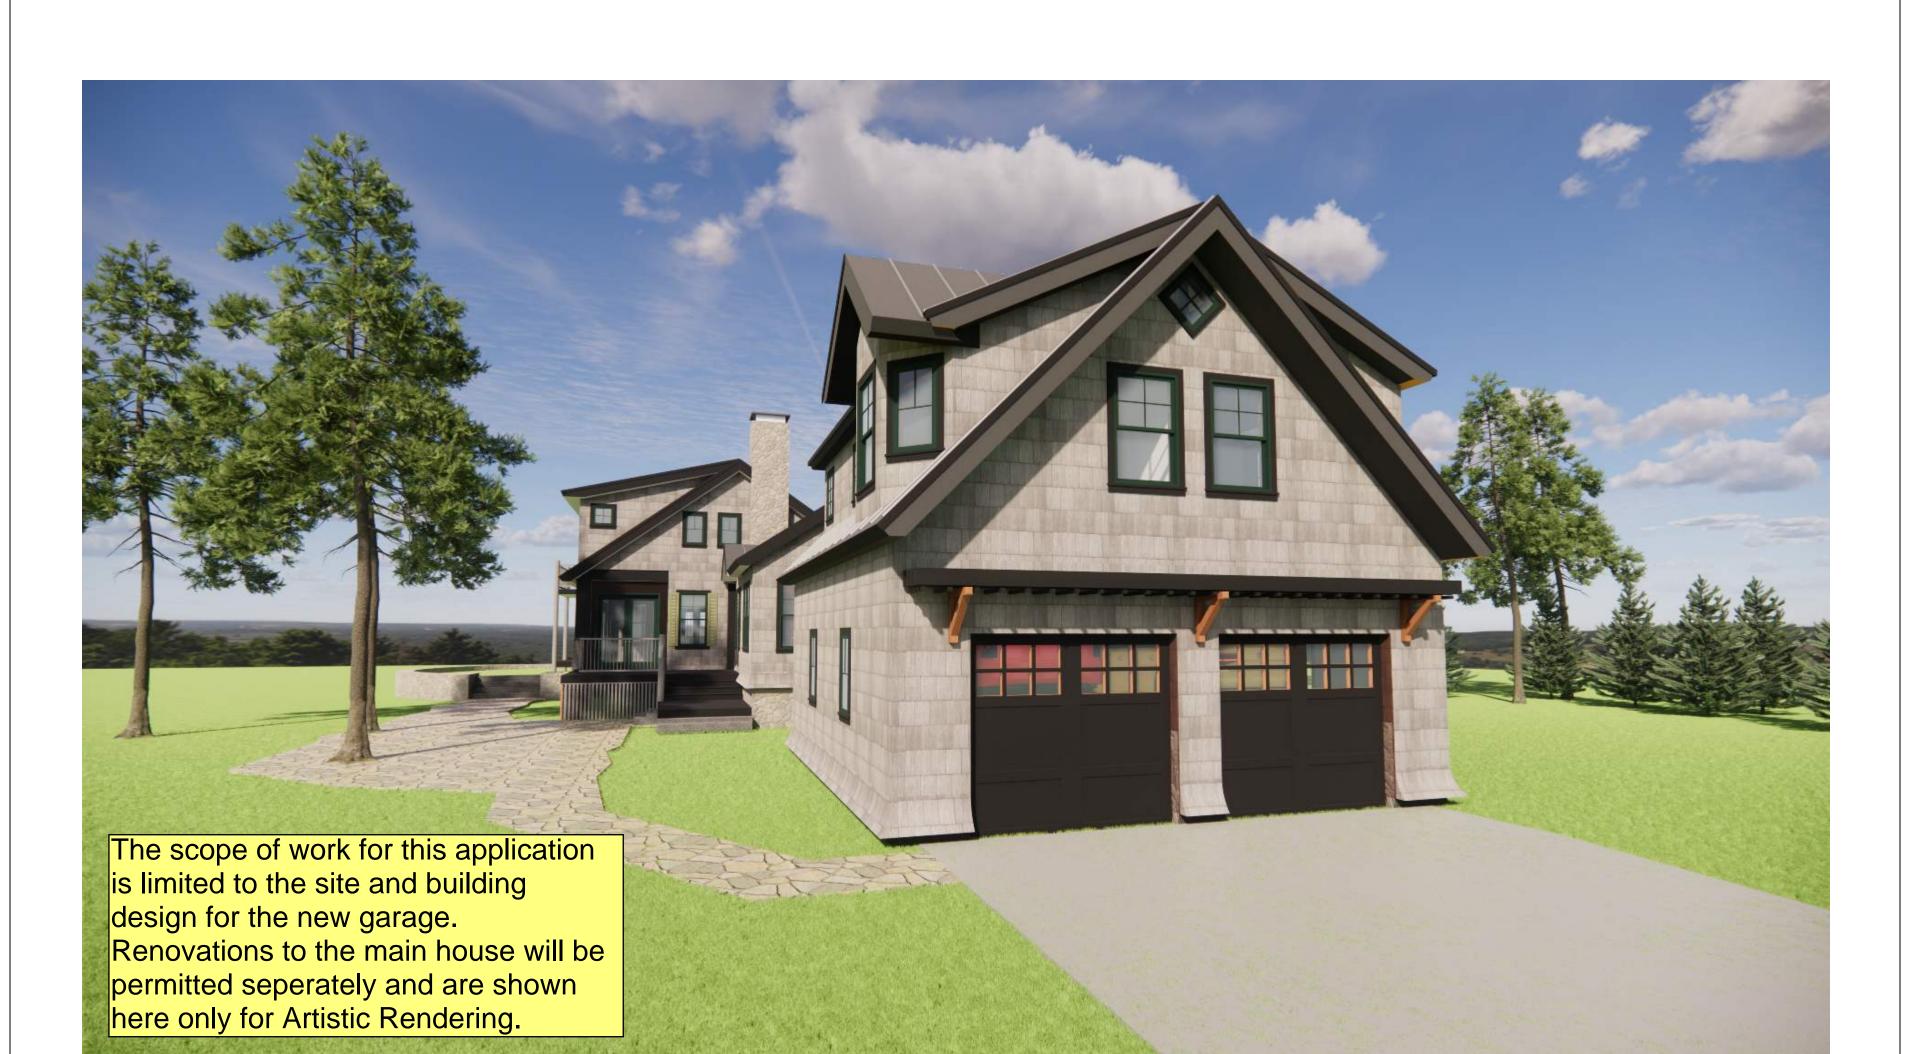

### Project Narrative: 438 Kings Highway, Kennebunkport, Maine

To the Town of Kennebunkport Planning Board Members:

Please find attached the Site Plan Review Application submitted on behalf of Maura and Francis Perier, the owners of the parcel identified as Tax Map 33, Block 2, Lot 27 in Kennebunkport, Maine. The proposed project is to build a new 728 SF Garage on a lot with an existing house within the 250' Shoreland zone setback.

Including the proposed garage, new driveway area, existing house, deck and stone patios to remain, the sum total of all building footprints in the proposed site plan comprises 25.7% of the lot, which is the same lot coverage as existing. The 21'-5 ½" +/- height of the proposed garage roof peak will be far below the 30' limit and will be below the ridge of the existing house. No more water will leave the post-development site than current conditions. And any areas disturbed during construction will be covered in loam and seeded. Additionally, this project is currently in the application process with the DEP.