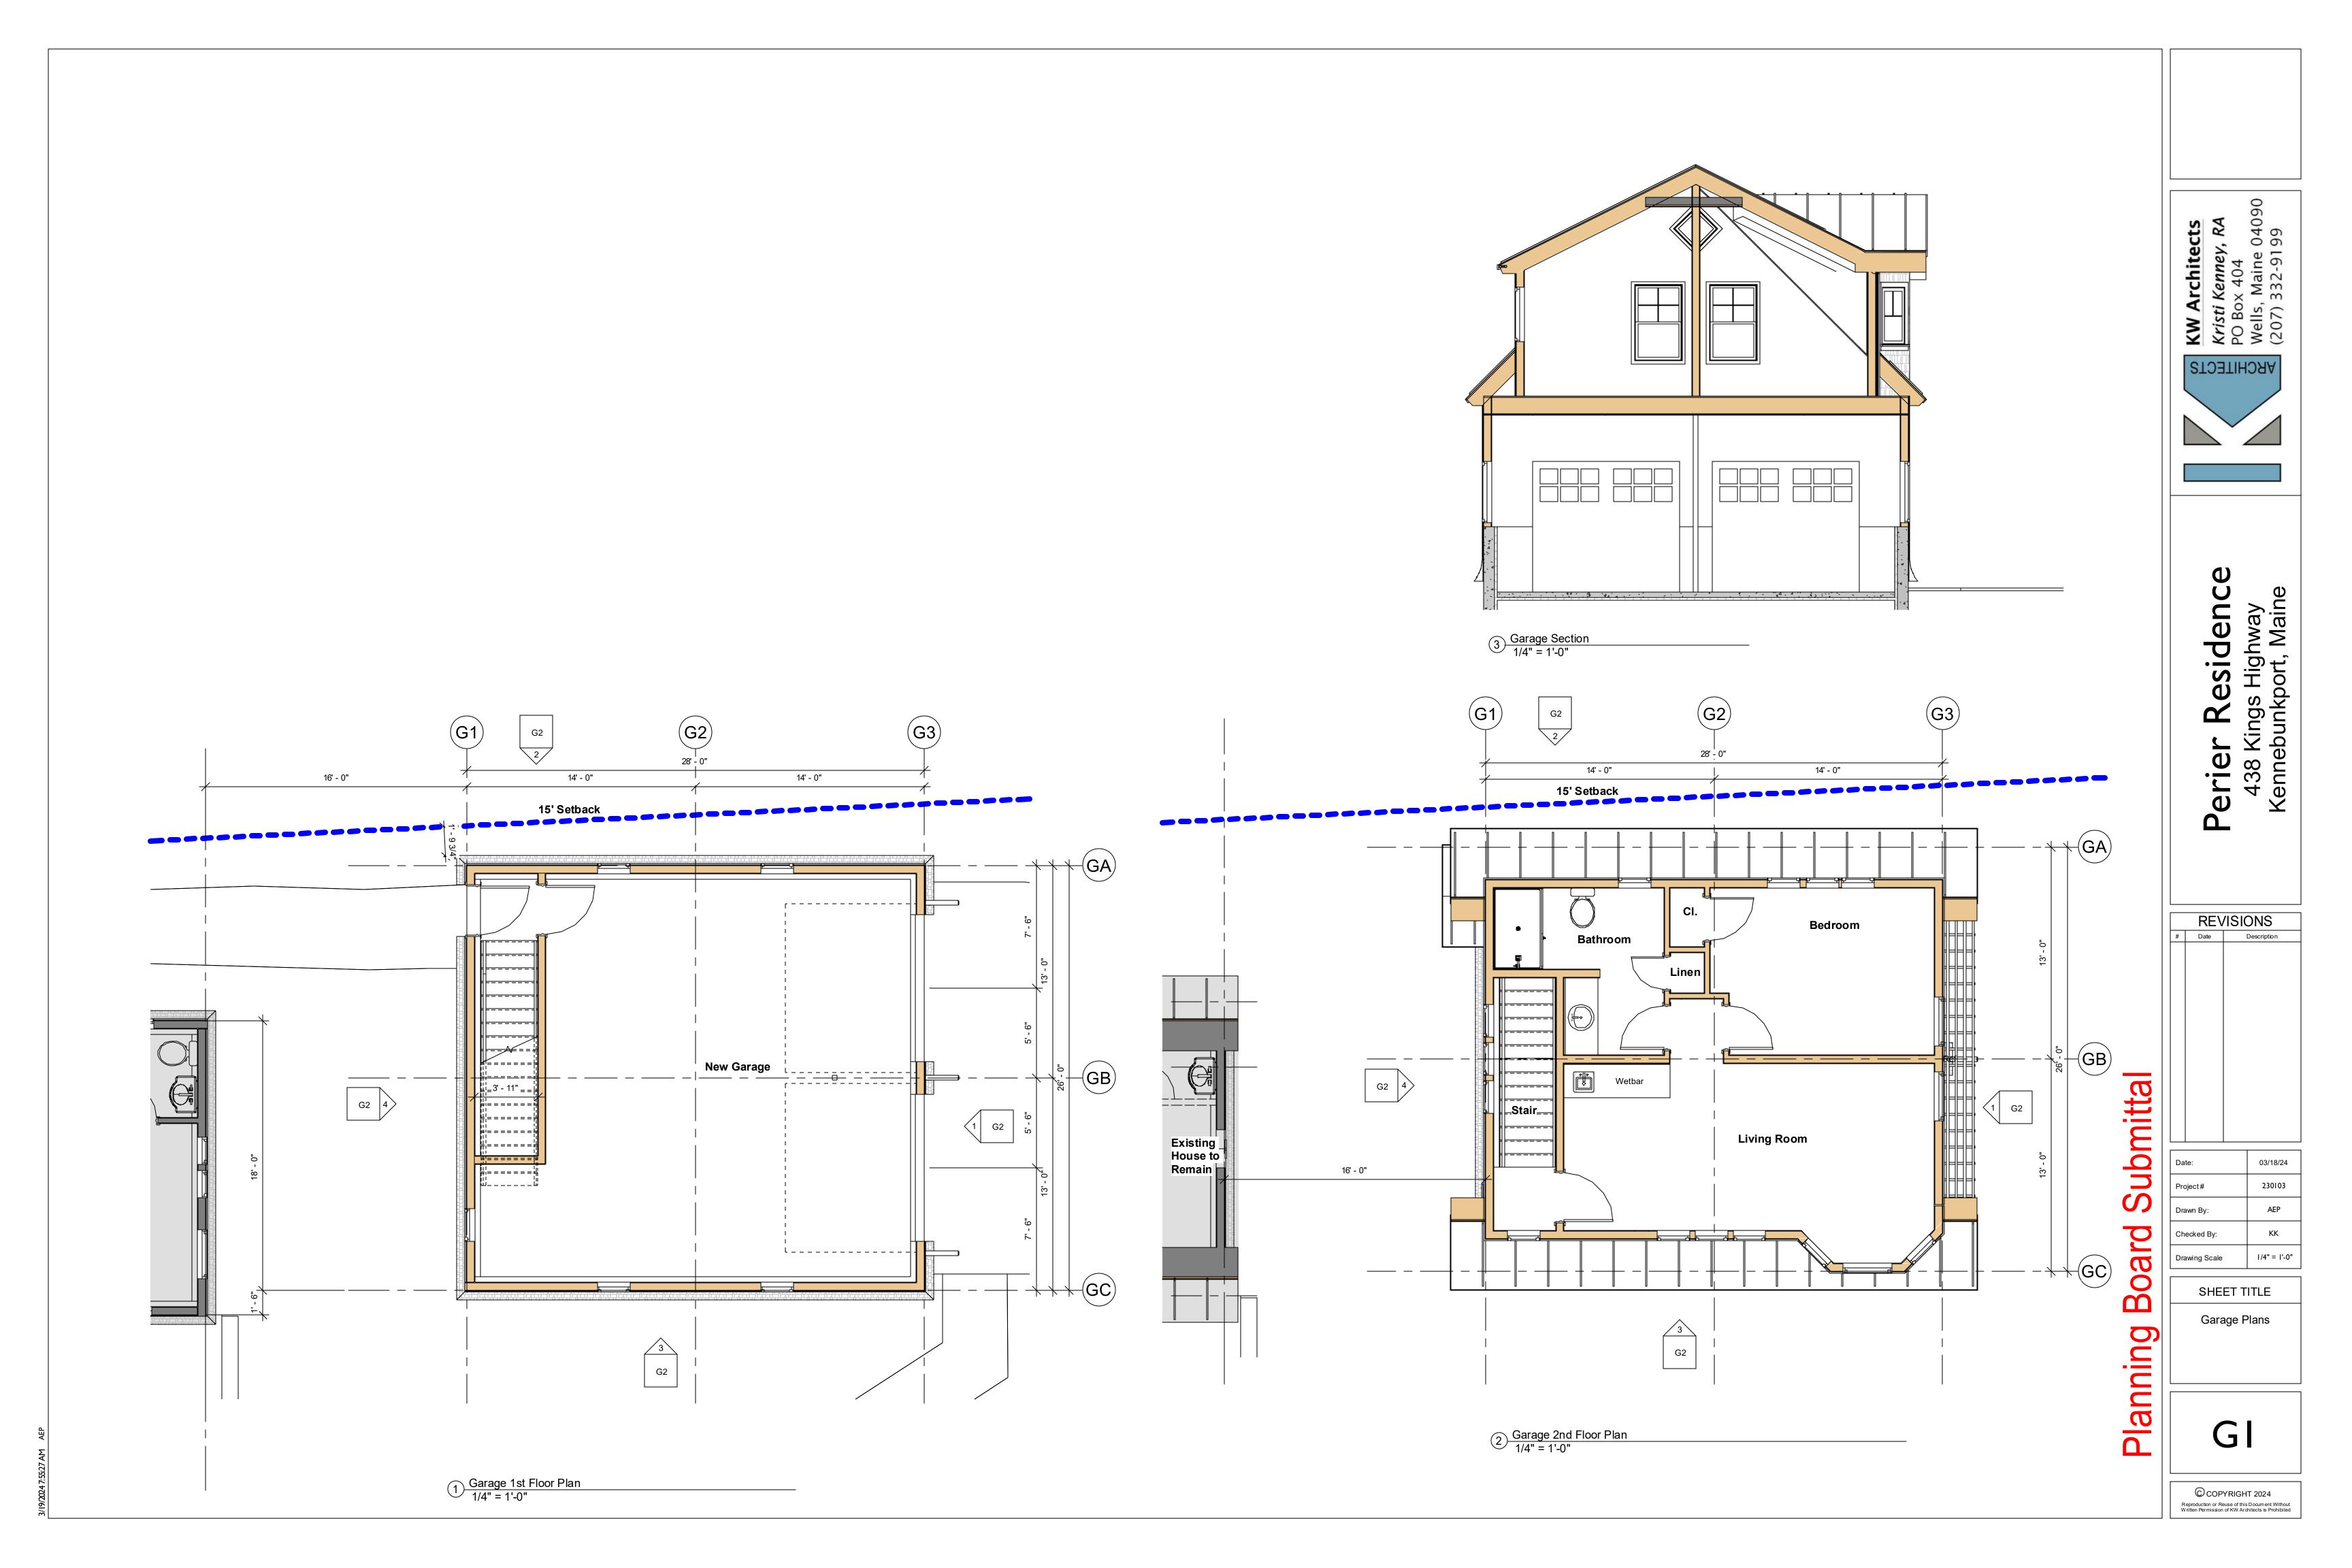

# APPLICATION FOR SITE PLAN REVIEW KENNEBUNKPORT PLANNING BOARD

| Subject Property Location:438 Kings Highway                                        |
|------------------------------------------------------------------------------------|
| Zone: GR Tax Assessor's Map: 33 Block: 2 Lot: 27                                   |
| Shoreland: X Resource Protection:                                                  |
| Lot Size: 23,793.7 SF within Shoreland Zone / Total 87,120 SF                      |
| Existing Use of Property: Residential                                              |
| Proposed Use of Property: No Change                                                |
| Type of Sewage Disposal:                                                           |
| None: Private Septic: Public Sewer: X                                              |
| Water Supplied by:                                                                 |
| None: Private Well: Public KKWD: X                                                 |
| Describe new structures, additions to existing structures and alterations proposed |
| The proposed project is to build a new 728 SF Garage                               |
| <del></del>                                                                        |
|                                                                                    |
| Percentage of lot occupied by buildings:                                           |
| Existing: 15.6% Proposed: 18.6 %                                                   |
| Percentage of lot occupied by other impervious (parking, walkways, etc):           |
| Existing: 10.1% Proposed: 10.1%                                                    |
| Exterior footprint of existing or proposed structure:                              |
| Existing:3706.9 SF Proposed:4434.9 SF                                              |

### Project Narrative: 438 Kings Highway, Kennebunkport, Maine

To the Town of Kennebunkport Planning Board Members:

Please find attached the Site Plan Review Application submitted on behalf of Maura and Francis Perier, the owners of the parcel identified as Tax Map 33, Block 2, Lot 27 in Kennebunkport, Maine. The proposed project is to build a new 728 SF Garage on a lot with an existing house within the 250' Shoreland zone setback.

Including the proposed garage, new driveway area, existing house, deck and stone patios to remain, the sum total of all building footprints in the proposed site plan comprises 25.7% of the lot, which is the same lot coverage as existing. The 21'-5 ½" +/- height of the proposed garage roof peak will be far below the 30' limit and will be below the ridge of the existing house. No more water will leave the post-development site than current conditions. And any areas disturbed during construction will be covered in loam and seeded. Additionally, this project is currently in the application process with the DEP.

# Perier Residence - New Garage

## 438 Kings Highway Kennebunkport, Maine Tax Map 33-2 and Lot 27