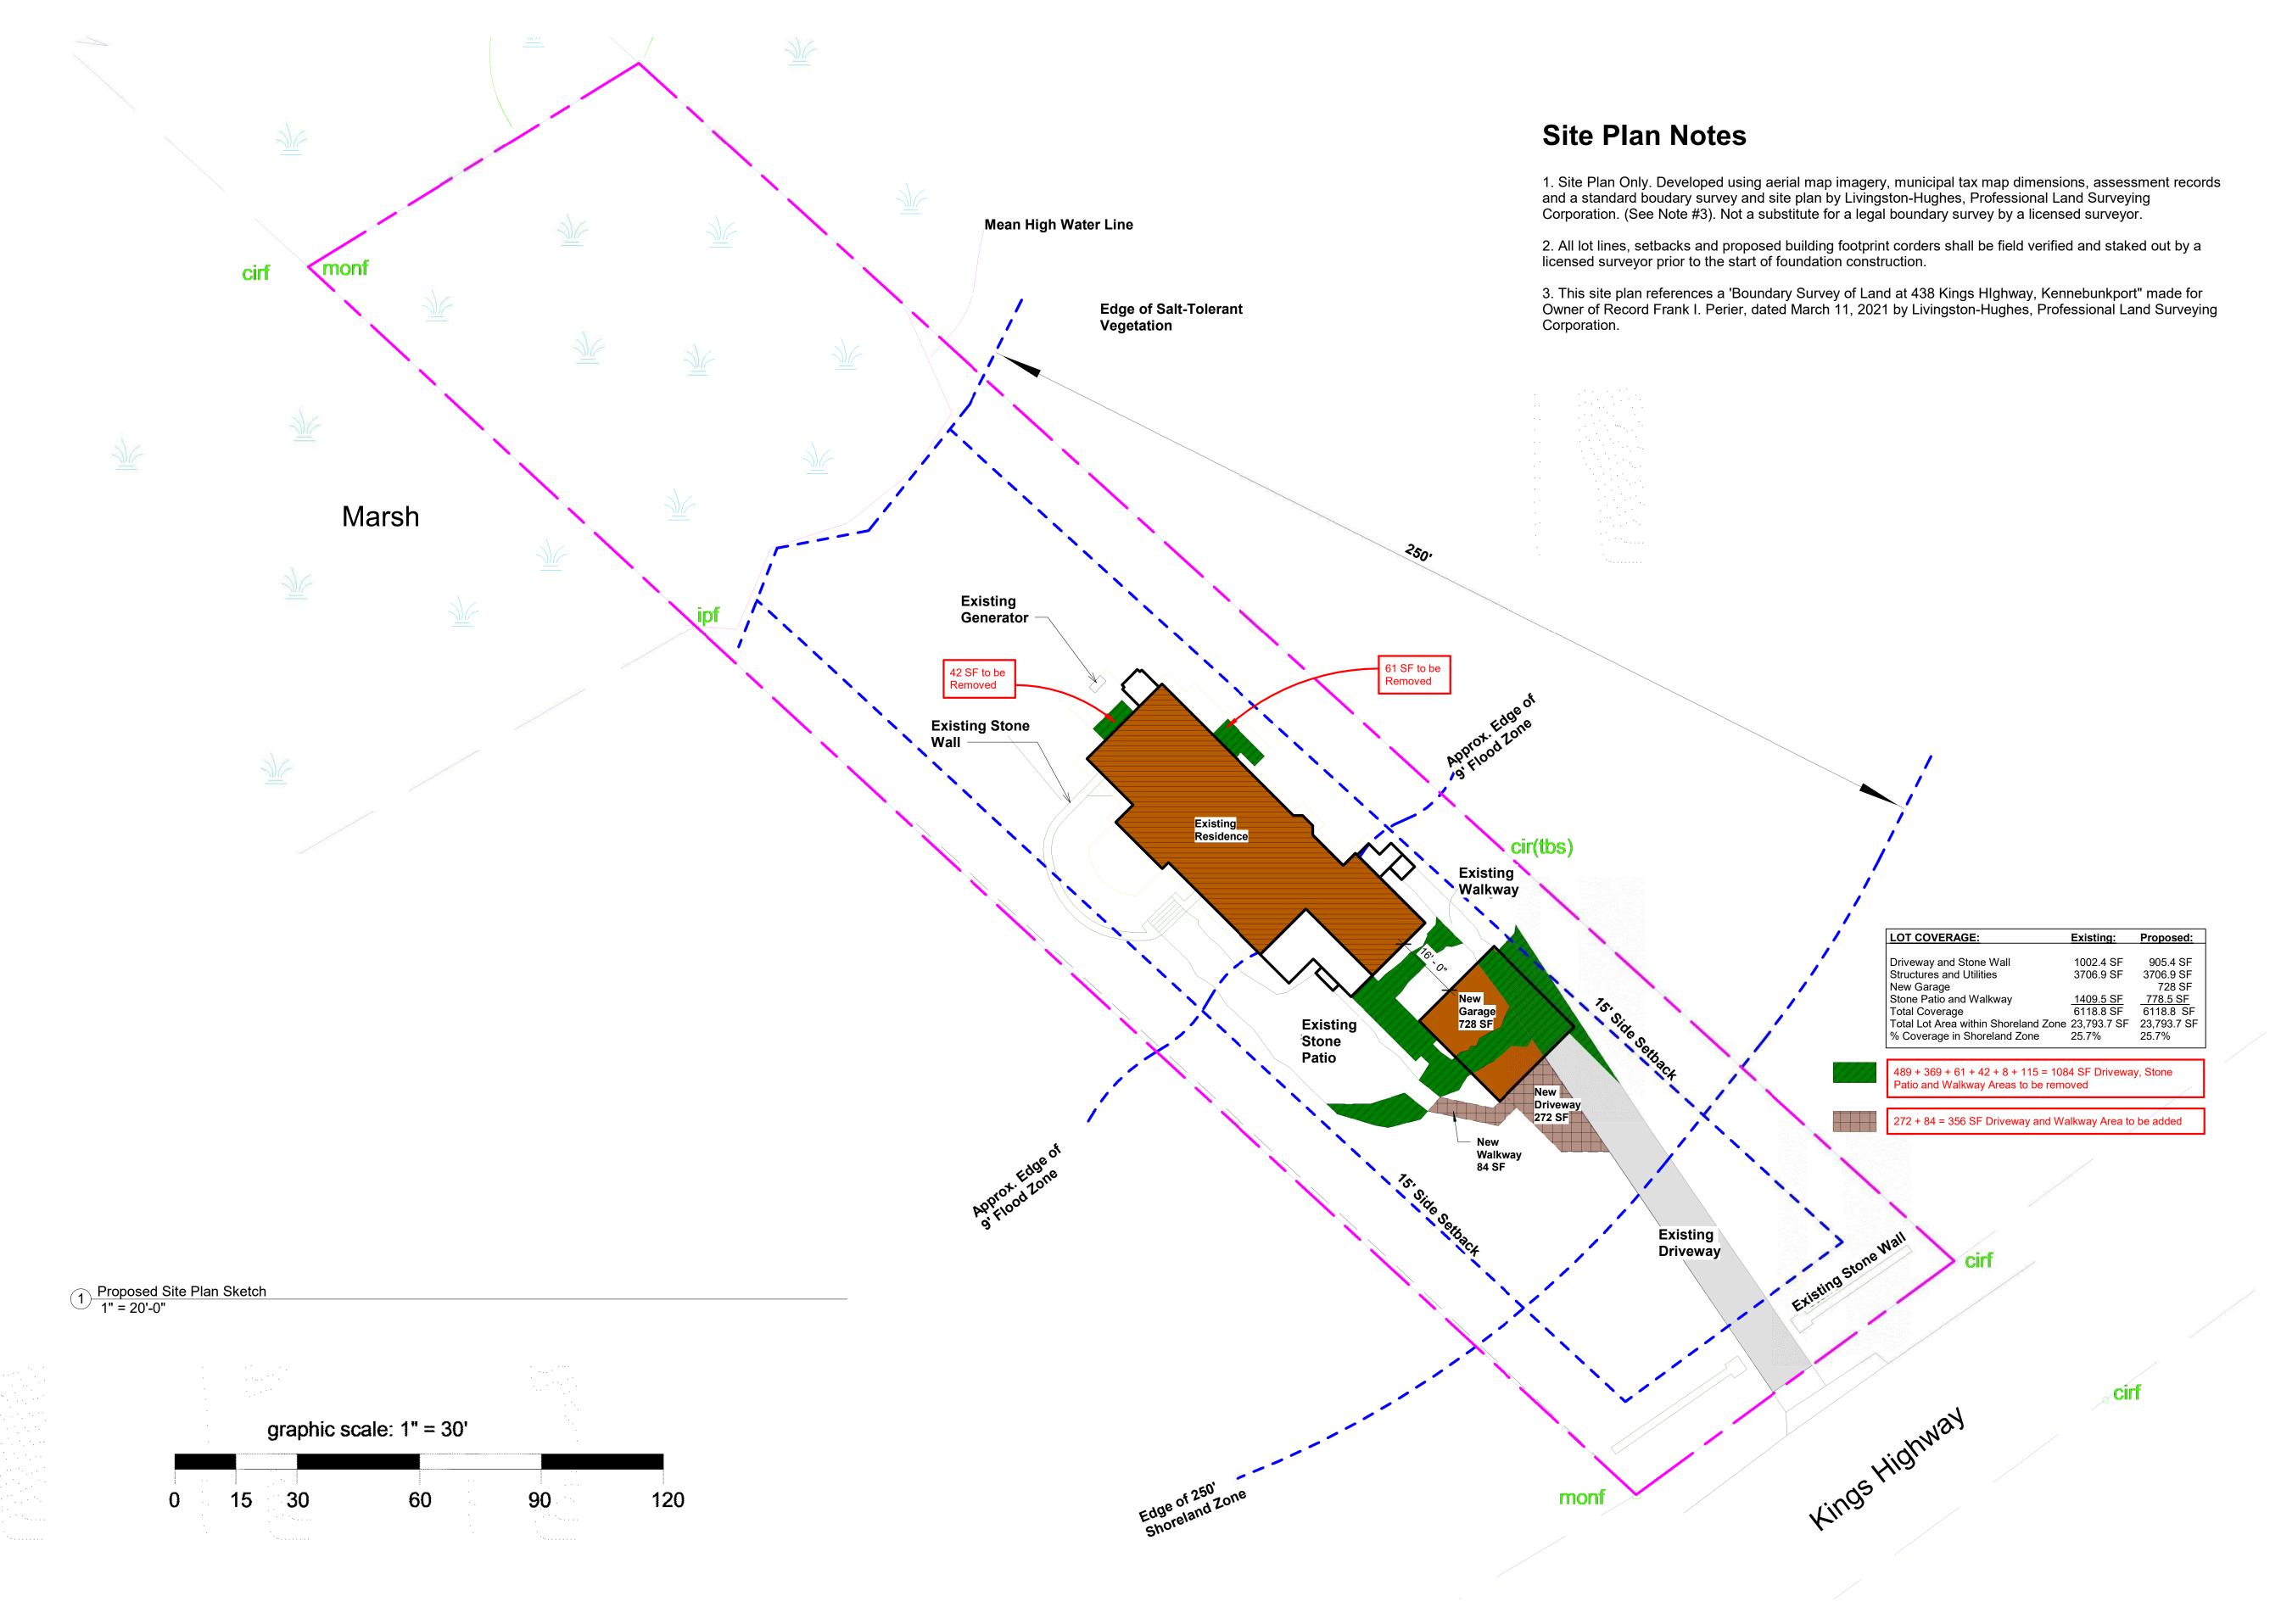

# APPLICATION FOR SITE PLAN REVIEW KENNEBUNKPORT PLANNING BOARD

| Subject Property Location:438 Kings Highway                                        |
|------------------------------------------------------------------------------------|
| Zone: GR Tax Assessor's Map: 33 Block: 2 Lot: 27                                   |
| Shoreland: X Resource Protection:                                                  |
| Lot Size: 23,793.7 SF within Shoreland Zone / Total 87,120 SF                      |
| Existing Use of Property: Residential                                              |
| Proposed Use of Property: No Change                                                |
| Type of Sewage Disposal:                                                           |
| None: Private Septic: Public Sewer: X                                              |
| Water Supplied by:                                                                 |
| None: Private Well: Public KKWD: X                                                 |
| Describe new structures, additions to existing structures and alterations proposed |
| The proposed project is to build a new 728 SF Garage                               |
| <del></del>                                                                        |
|                                                                                    |
| Percentage of lot occupied by buildings:                                           |
| Existing: 15.6% Proposed: 18.6 %                                                   |
| Percentage of lot occupied by other impervious (parking, walkways, etc):           |
| Existing: 10.1% Proposed: 10.1%                                                    |
| Exterior footprint of existing or proposed structure:                              |
| Existing:3706.9 SF Proposed:4434.9 SF                                              |

### Project Narrative: 438 Kings Highway, Kennebunkport, Maine

To the Town of Kennebunkport Planning Board Members:

Please find attached the Site Plan Review Application submitted on behalf of Maura and Francis Perier, the owners of the parcel identified as Tax Map 33, Block 2, Lot 27 in Kennebunkport, Maine. The proposed project is to build a new 728 SF Garage on a lot with an existing house within the 250' Shoreland zone setback.

Including the proposed garage, new driveway area, existing house, deck and stone patios to remain, the sum total of all building footprints in the proposed site plan comprises 25.7% of the lot, which is the same lot coverage as existing. The 21'-5 ½" +/- height of the proposed garage roof peak will be far below the 30' limit and will be below the ridge of the existing house. No more water will leave the post-development site than current conditions. And any areas disturbed during construction will be covered in loam and seeded. Additionally, this project is currently in the application process with the DEP.