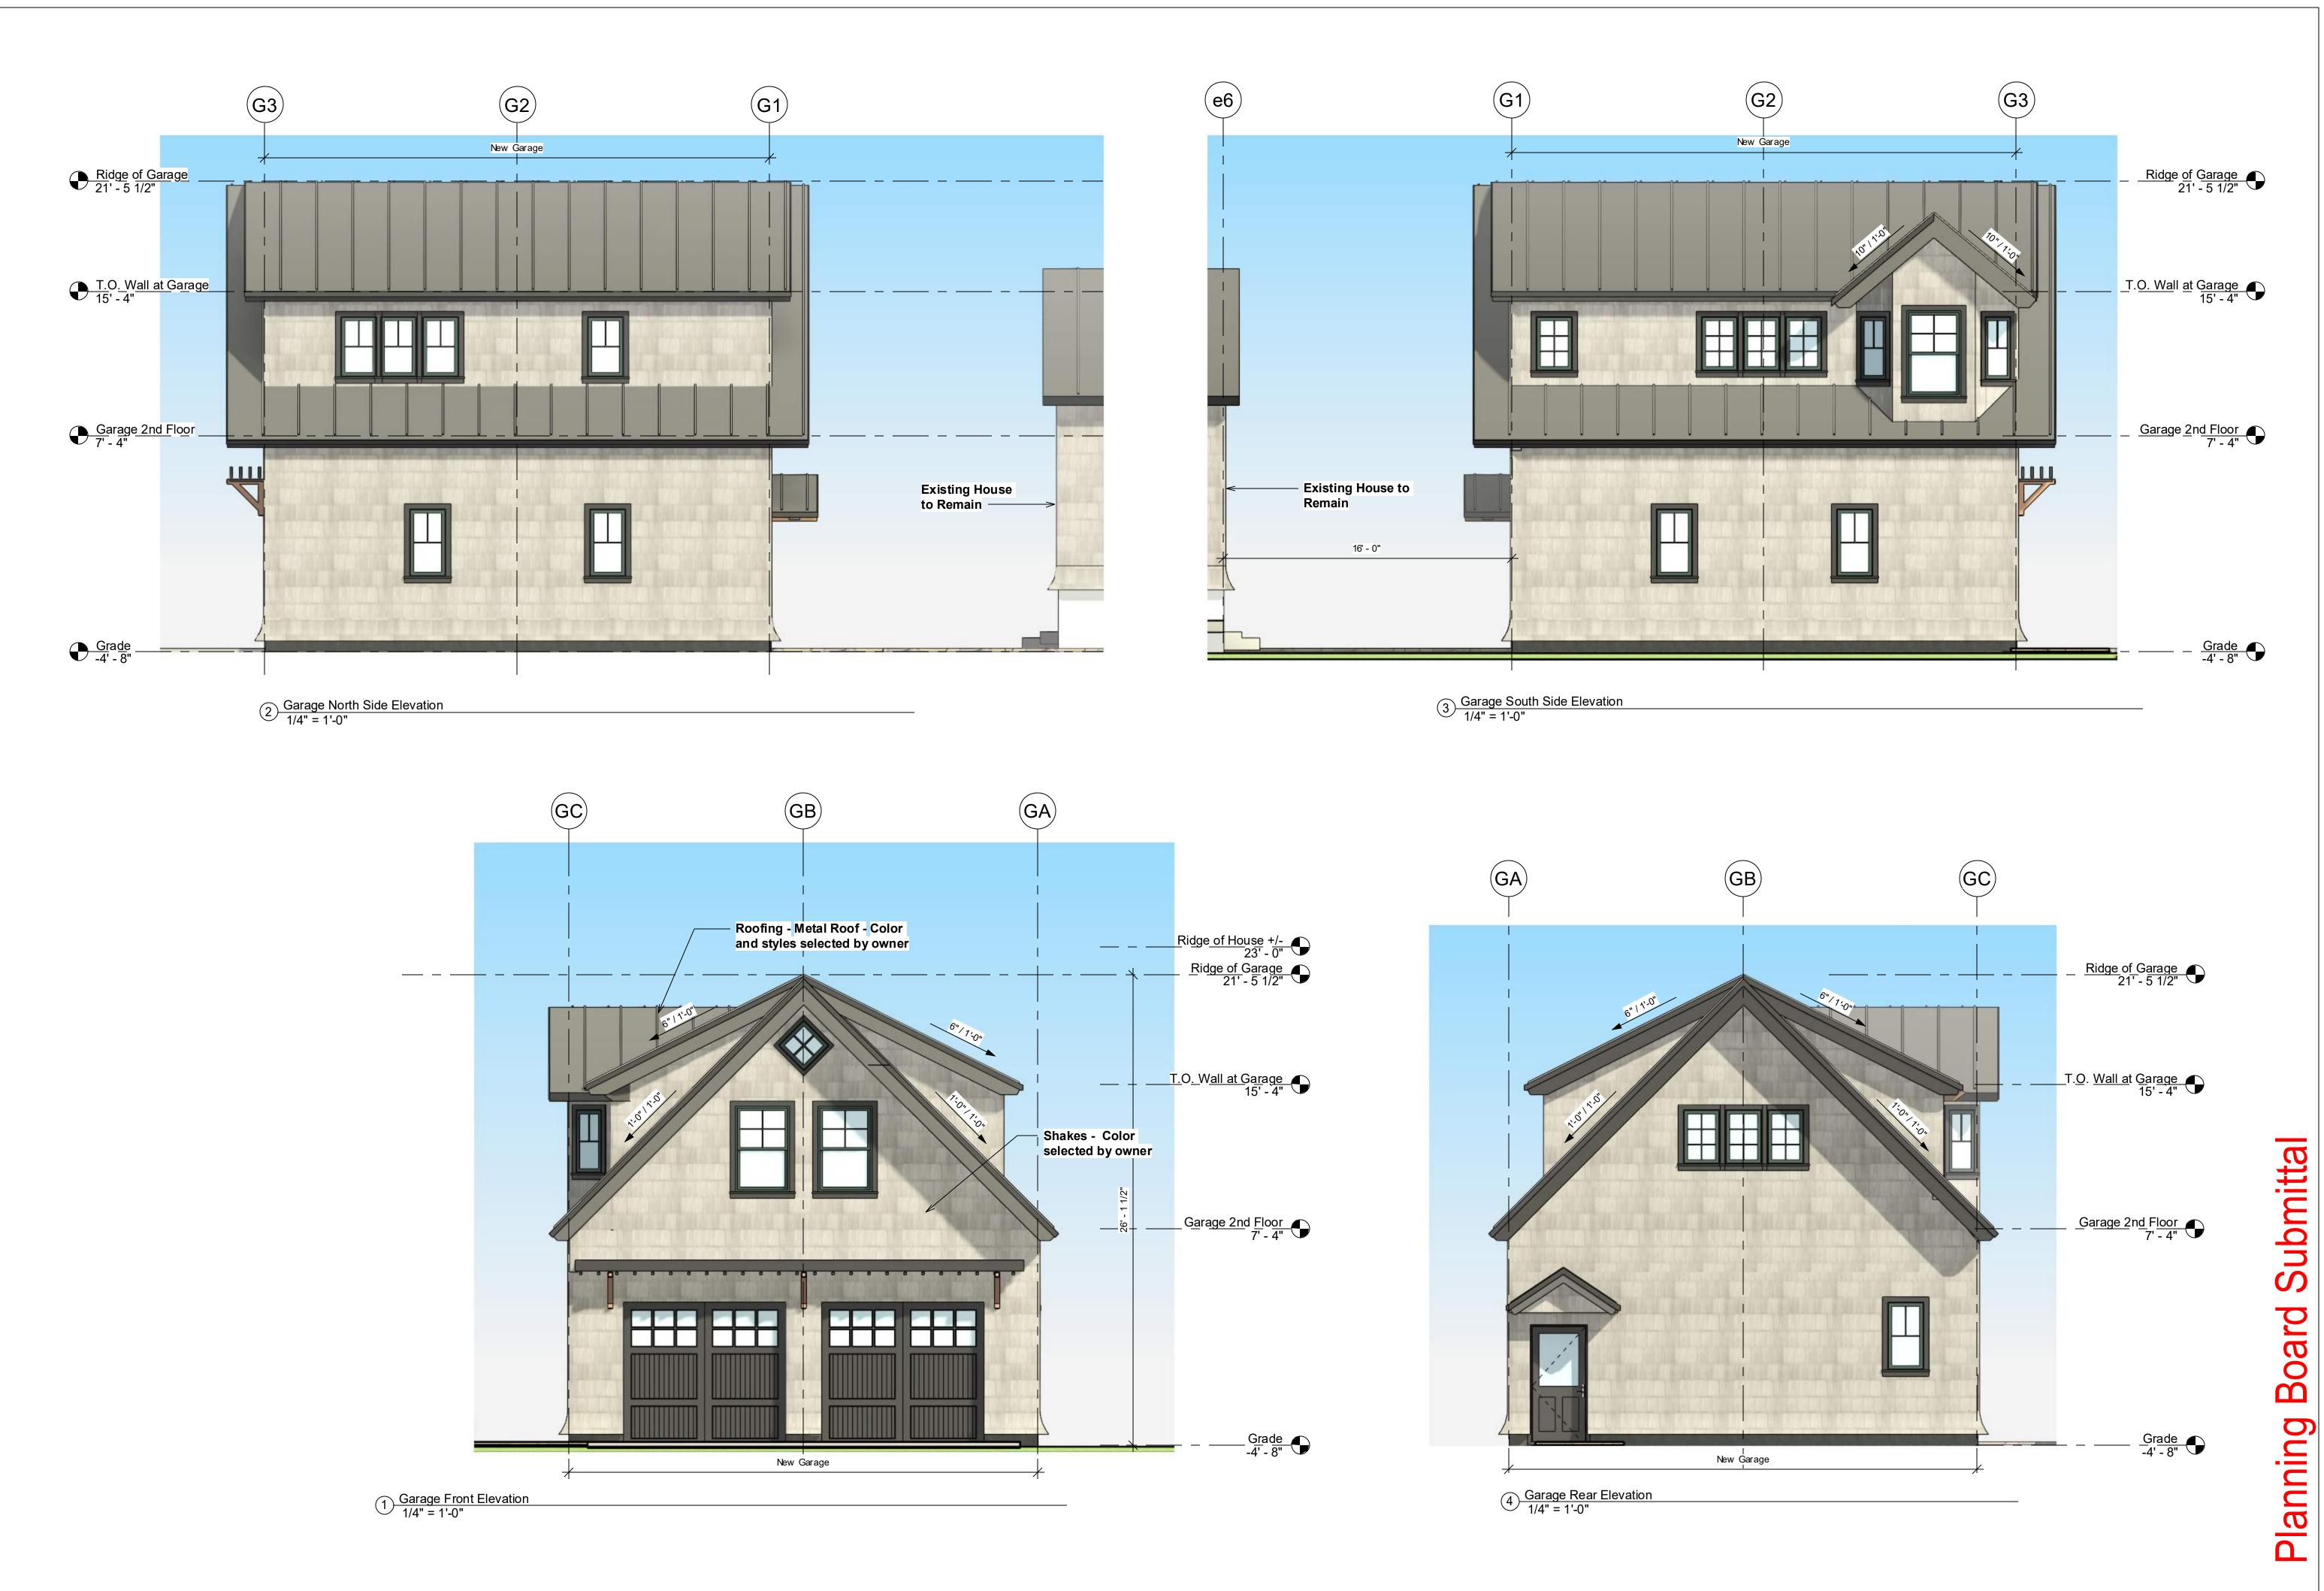

### Project Narrative: 438 Kings Highway, Kennebunkport, Maine

To the Town of Kennebunkport Planning Board Members:

Please find attached the Site Plan Review Application submitted on behalf of Maura and Francis Perier, the owners of the parcel identified as Tax Map 33, Block 2, Lot 27 in Kennebunkport, Maine. The proposed project is to build a new 728 SF Garage on a lot with an existing house within the 250' Shoreland zone setback.

Including the proposed garage, new driveway area, existing house, deck and stone patios to remain, the sum total of all building footprints in the proposed site plan comprises 25.7% of the lot, which is the same lot coverage as existing. The 21'-5 ½" +/- height of the proposed garage roof peak will be far below the 30' limit and will be below the ridge of the existing house. No more water will leave the post-development site than current conditions. And any areas disturbed during construction will be covered in loam and seeded. Additionally, this project is currently in the application process with the DEP.

In summary, the owners of 438 Kings Highway, Maine seek to construct a new garage. Building footprint, lot development, and all other DEP Coastal Dune Project standards have been met and are further detailed in the enclosed materials.