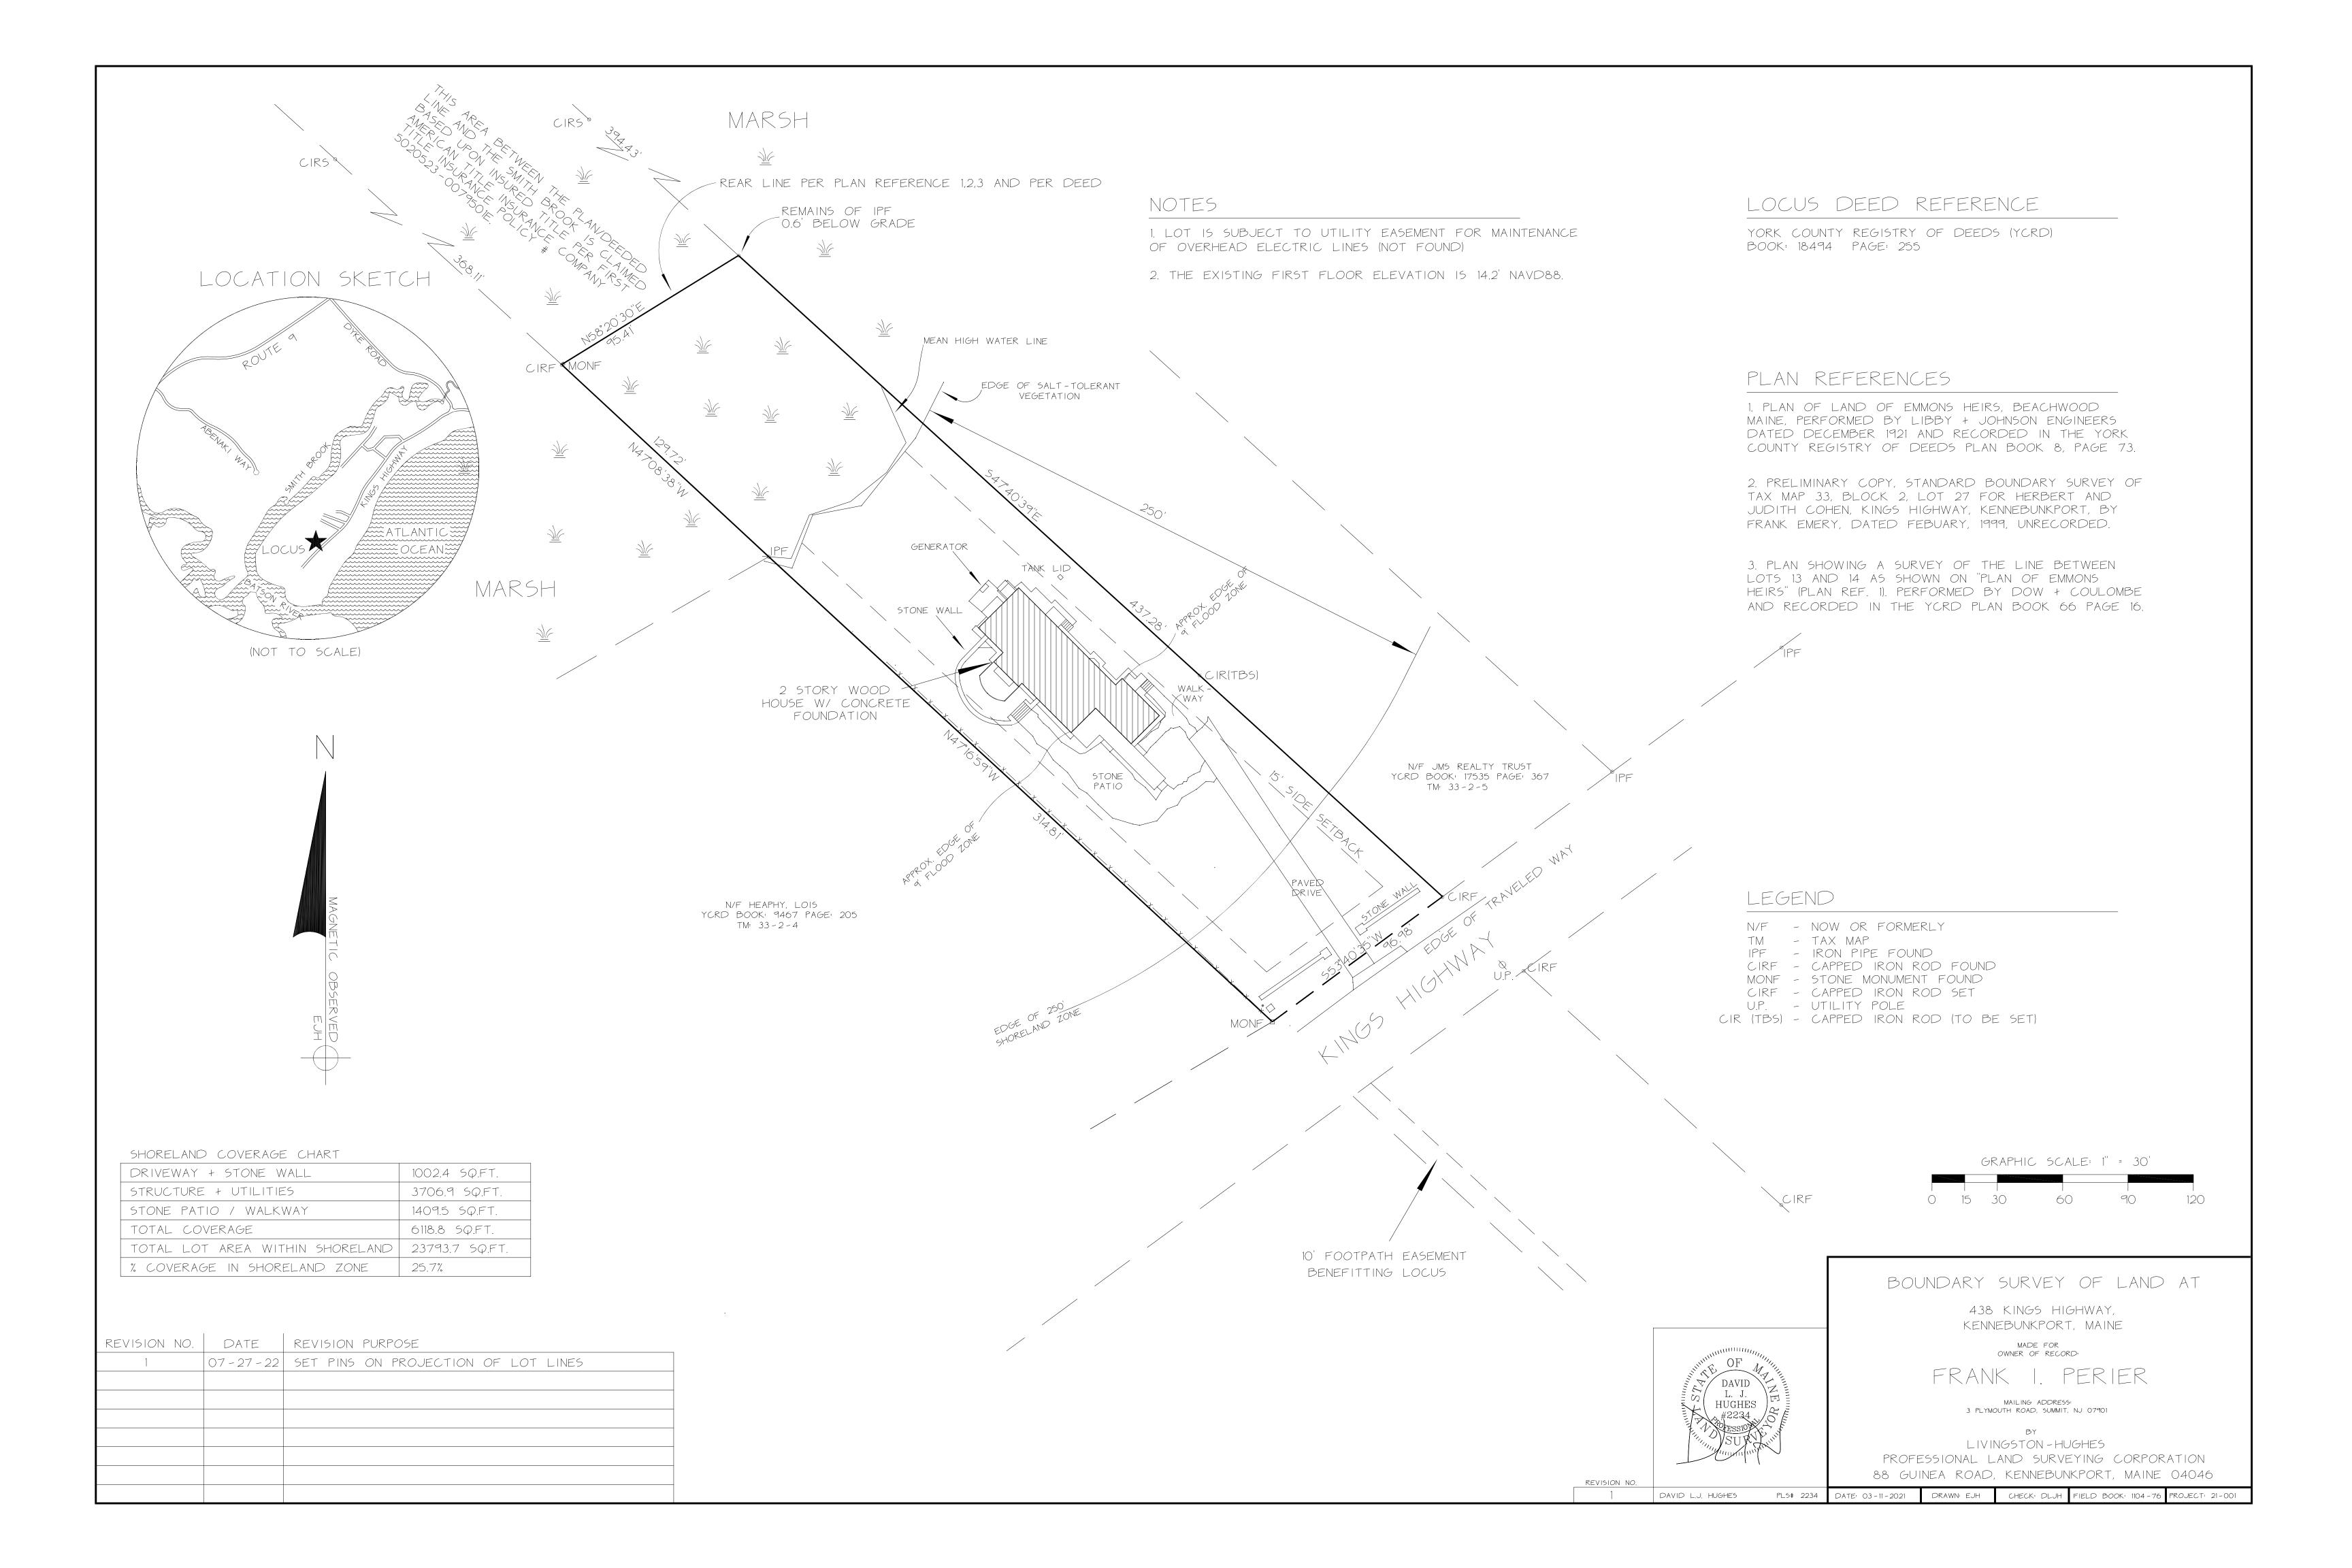

# APPLICATION FOR SITE PLAN REVIEW KENNEBUNKPORT PLANNING BOARD

| Subject Property Location:438 Kings Highway                                        |
|------------------------------------------------------------------------------------|
| Zone: GR Tax Assessor's Map: 33 Block: 2 Lot: 27                                   |
| Shoreland: X Resource Protection:                                                  |
| Lot Size: 23,793.7 SF within Shoreland Zone / Total 87,120 SF                      |
| Existing Use of Property: Residential                                              |
| Proposed Use of Property: No Change                                                |
| Type of Sewage Disposal:                                                           |
| None: Private Septic: Public Sewer: X                                              |
| Water Supplied by:                                                                 |
| None: Private Well: Public KKWD: X                                                 |
| Describe new structures, additions to existing structures and alterations proposed |
| The proposed project is to build a new 728 SF Garage                               |
| <del></del>                                                                        |
|                                                                                    |
| Percentage of lot occupied by buildings:                                           |
| Existing: 15.6% Proposed: 18.6 %                                                   |
| Percentage of lot occupied by other impervious (parking, walkways, etc):           |
| Existing: 10.1% Proposed: 10.1%                                                    |
| Exterior footprint of existing or proposed structure:                              |
| Existing:3706.9 SF Proposed:4434.9 SF                                              |

#### **EXHIBIT A**

A certain lot or parcel of land together with any buildings and improvements thereon situated in Kennebunkport, in that section known as Goose Rocks Beach, in the County of York and State of Maine, and being Lot Numbered Fourteen (14) as shown on a plan entitled, 'Plan of Land in Emmons, Heirs-Beachwood, Maine' dated December, 1921 and recorded in the York County Registry of Deeds at Plan Book 8, Page 73. Said lot extending from the Marsh to the Beach as shown on said Plan.

ALSO EXCEPTING AND RESERVING therefrom any interest which the public and owners of other lots as shown on said Plan may have in and to the roadway which intersects said Lot.

ALSO EXCEPTING AND RESERVING therefrom an easement to keep, maintain and repair overhead electrical lines which service Lot 13 as shown on said "Plan Showing a Survey of the Line Between Lots 14 and 14" dated November 20, 1973 and recorded in the York County Registry of deeds at Plan Book 66 Page 16.