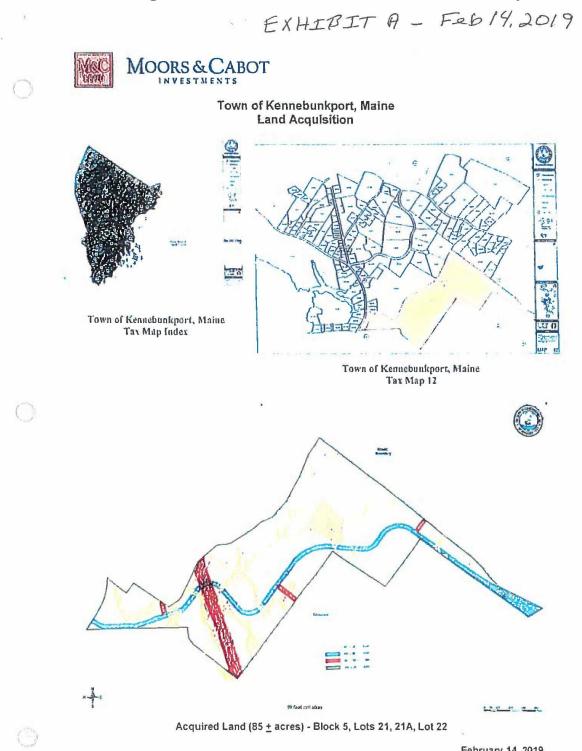

# 8. Presentation by Joe Cuetera regarding proposed bond structures for Village parcel.

The Town purchased the Village Parcel and got a bond anticipation note with Norway Savings Bank at 3.3% for up to one year in order to fund the purchase. Staff has been working to determine the best bonding options. Any portion of the property intended for municipal use qualifies for tax exempt status and must be used for public use.

Joe Cuetera of Norway Savings Bank presented three options to consider:

A 20-year bond with 25% financed as tax exempt and 75% financed private. A 20-year bond with 15% financed as tax exempt and 85% financed private. A 20-year bond with 15% financed as tax exempt and 85% financed private with a balloon payment on the private bond after five years. Selectmen's Meeting

See Exhibit A.

Town Manager Laurie Smith said the Board needs to make a decision by next month.

February 14, 2019

 To:
 Laurie Smith et al

 Fr:
 Joe Cuetara

 Date:
 February 4, 2019

 Re:
 Kennebunkport - Land Acquisition Financing (Maximum Town Use)

Assuming that the transmission line portion of the property is owned by the deed holder, the Town becomes the successor owner and will lease an easement to CMP. This is, therefore, <u>included</u> in the purchase of the land by the Town.

| Use                                  | Blocks                 | <u>Ft<sup>2</sup></u>       | Acres             | FMV/acre |
|--------------------------------------|------------------------|-----------------------------|-------------------|----------|
| Future Town Use:                     | , 15                   | 37,500                      | 0 86              |          |
| Road                                 | 157                    | 392,500                     | 9.01              |          |
| Wetlands:                            | 218                    | 545,000                     | 12.51             |          |
| Easements (Public Use):              | 12                     | 30.000                      | 0.69              |          |
| Municipal Use:                       | 402                    | 1,005,000                   | 23.07             |          |
| CMP Transmission Line:               | 72                     | 180,000                     | 4.13              |          |
| All Other Private Use:               | 1,034                  | 2,585,000                   | 59.34             |          |
| Total Excluded from                  |                        |                             | Salaria Para Arra |          |
| Governmental Use Calculation:        | 1,106                  | 2.765.000                   | 63.48             |          |
| Total Footprint:                     | 1,508                  | 3,770,000                   | 86.55             |          |
| tel er er ben Lovie Bruchsterberen b | 1200 - 100 - 100 - 100 | ARCHAR 10 120-0000000000000 |                   | 1000     |