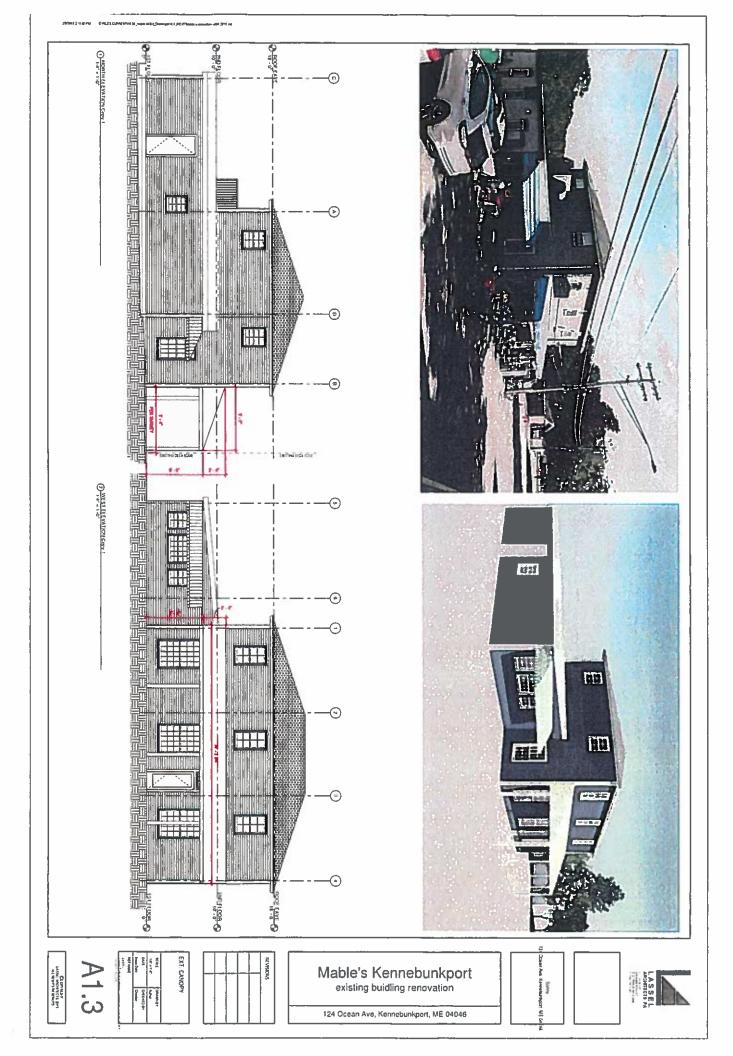

# 12. Authorize a right-of-way agreement for 124 Ocean Avenue (Mabel's Restaurant).

Michel from Lassel Architects and Attorney David Blue spoke to this item. See Exhibit D.

New owner Shiva Natarajan answered questions.

**Motion** by Selectmen Barwise, seconded by Selectman Briggs to authorize the right-of-way agreement for 124 Ocean Avenue (Mabel's Restaurant). **Vote**: 3-0-1/Selectman Daggett recused himself because they are neighbors.